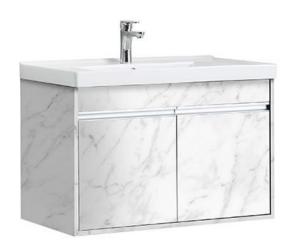

Brand: Queenswood, China

Name: Wall cabinet with 2 doors

Item Code: LC507911-SW

Designer:

Color / Finish: SW

Dimensions: Cabinet: 790 x 455 x 500mm

Basin: 800 x 460 x 210mm

## Product info:

- Wall cabinet with 2 doors
- 5080C basin with overflow
- 1 tap hole + M30050G seal x 2 (slab white finish)

Flushing of pipe must be done before fittings are installed. Failure to do so voids the warranty. Follow cleaning instructions and avoid using any harmful chemicals.