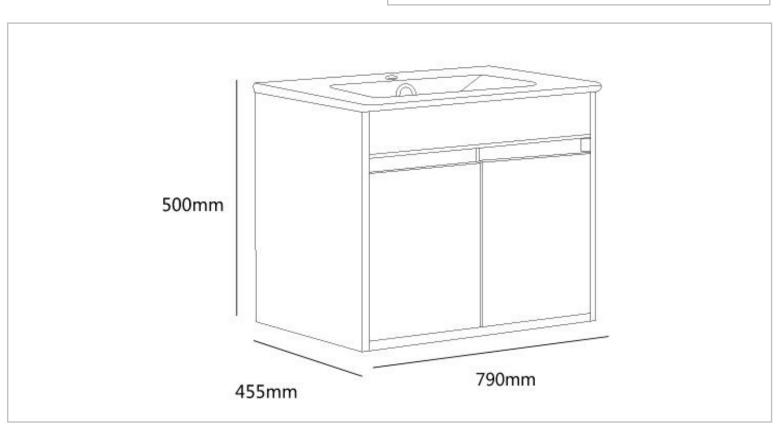

Brand: Queenswood, China

Name: Wall cabinet with 2 doors

Item Code: LC507911-SW

Designer:

Color / Finish: SW

Dimensions: Cabinet: 790 x 455 x 500mm

Basin: 800 x 460 x 210mm